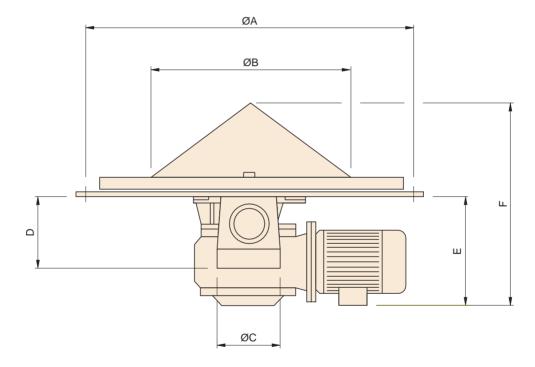

#### Ard Machine Feeder

| Туре     | Capacity | Motor<br>(60 Hz) | Dimensions [mm] |     |     |     |     |     | Net weight | Shipping                 |
|----------|----------|------------------|-----------------|-----|-----|-----|-----|-----|------------|--------------------------|
|          | [t/h]    | (60 112)<br>[kW] | ØA              | ØB  | ØC  | D   | Е   | F   | [kg]       | volume [m <sup>3</sup> ] |
| AMRF 500 | 0.5      | 1.8              | 550             | 305 | 120 | 166 | 245 | 600 | 110        | 0.16                     |