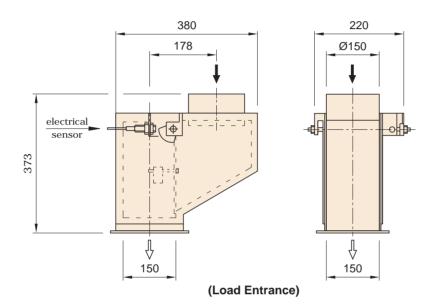

#### **Function**

- The machine has three parts consisting of load entrance, sprinkler nozzles and control part.
- Water is sprinkled on product by compressed air.
- Sprinkler nozzles can be installed on the screw conveyor.
- By stopping the entrance of load into the screw conveyor, the compressed air and water flow is ceased.