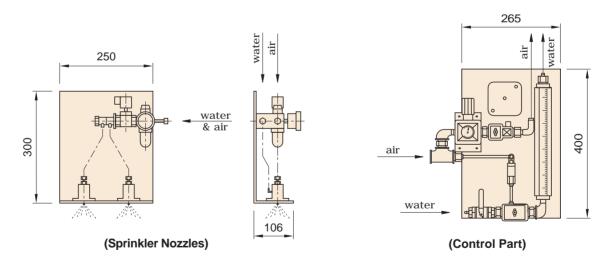

#### **Function**

- The machine has three parts consisting of load entrance, sprinkler nozzles and control part.
- Water is sprinkled on product by compressed air.
- Sprinkler nozzles can be installed on the screw conveyor.
- By stopping the entrance of load into the screw conveyor, the compressed air and water flow is ceased.